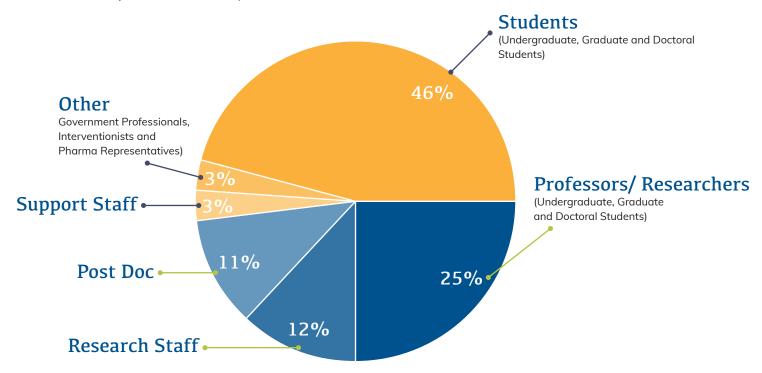

#### Our Attendees and Audience

Each year we connect members of the scientific community from across the nation and internationally and across all professional levels.