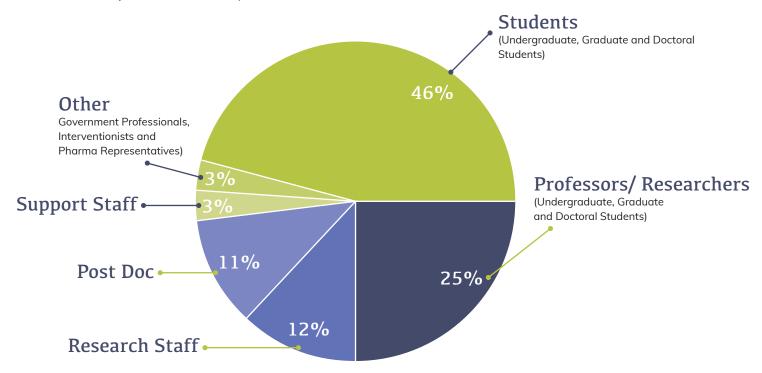

#### Our Attendees and Audience

Each year we connect members of the scientific community from across the nation and internationally and across all professional levels.